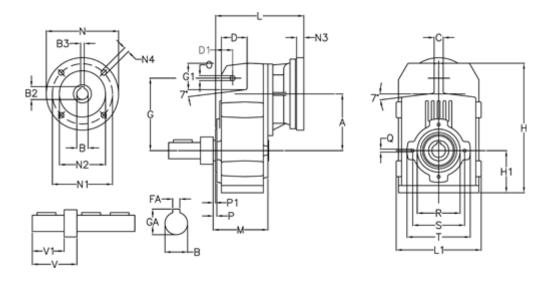

## **Measures**

D1 = 43.5

| FA = 10   | M = 135.5                                                   | Q = M10x14                                                                                              |
|-----------|-------------------------------------------------------------|---------------------------------------------------------------------------------------------------------|
| G = 162   | N = 160                                                     | R = 110                                                                                                 |
| G1 = 58.0 | N1 = 130                                                    | S = 130                                                                                                 |
| GA = 38.0 | N2 = 110                                                    | T = 150                                                                                                 |
| H = 290.5 | N4 = M8x16                                                  | V = 93.0                                                                                                |
| H1 = 93.5 | O = 13                                                      | V1 = 60                                                                                                 |
| L = 213.0 | P = 6.0                                                     |                                                                                                         |
|           | G = 162<br>G1 = 58.0<br>GA = 38.0<br>H = 290.5<br>H1 = 93.5 | G = 162 N = 160<br>G1 = 58.0 N1 = 130<br>GA = 38.0 N2 = 110<br>H = 290.5 N4 = M8x16<br>H1 = 93.5 O = 13 |

L1 = 188 P1 = 3.5